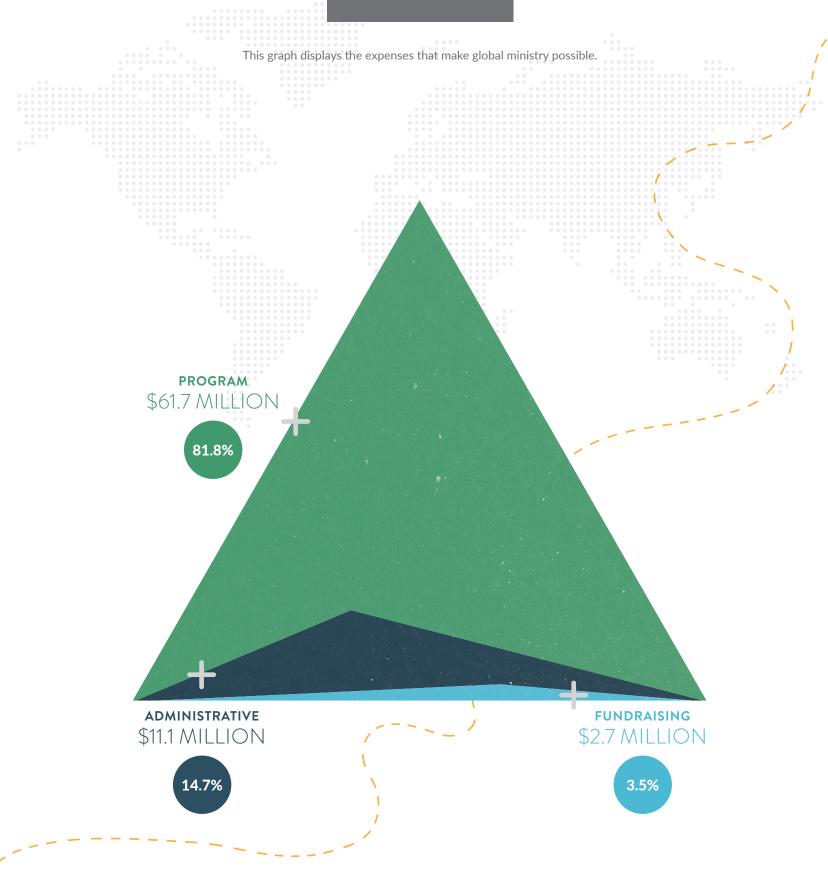

#### **GLOBAL OUTREACH** \$47.6 MILLION

Ministry support and funding for the six regions, including global youth and discipleship ministry 74.9%

# **HIGHER EDUCATION** \$3.3 MILLION

Oversight of clergy development and 51 colleges, universities, and seminaries located in 35 countries, including support for Nazarene Theological Seminary, Nazarene Bible College, Nazarene Theological College–Manchester, and Ambrose University

5.1%

### TOTAL GIVING \$63.6 MILLION

Thank you for your investment of \$36.4 million in the World Evangelism Fund and \$25.9 million in Mission Specials.

#### MISSION SUPPORT AND LEADERSHIP \$10.4 MILLION

Programs, technology, processing, logistics, and connectional services that enable global ministry

16.4%

### EVENTS AND GOVERNANCE \$2.3 MILLION

General Assembly, governance including General Board and its committees, legal services, and other corporate activities

3.6%